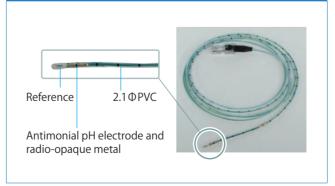

| Star.exe   | 1        |
| Analysis Software                                                                             | pH.dll     | 1        |
| Disposable Catheter with                                                                      | SA205      | 1        |
| 2 pH Electrodes                                                                               |            |          |
| Computer & Printer                                                                            |            | 1        |
| Accessories<br>(pH calibration liquid,<br>calibrator stand, connector<br>cable, carrying bag) |            | 1        |
| (Optional) Card Reader, Stand                                                                 |            |          |



## Disposable pH Electrodes