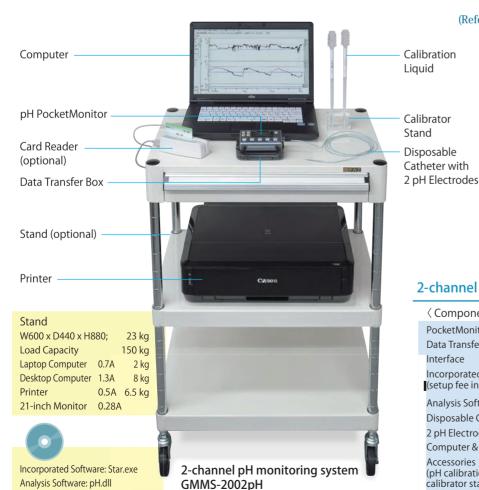

## 2-channel pH monitoring system GMMS-2002pH

| ⟨ Components ⟩                                                                                | Model      | Quantity |
|-----------------------------------------------------------------------------------------------|------------|----------|
| PocketMonitor                                                                                 | GMMS-200pH | 1        |
| Data Transfer Box                                                                             | GMMS-TB    | 1        |
| Interface                                                                                     |            | 1        |
| Incorporated Software (setup fee included)                                                    | Star.exe   | 1        |
| Analysis Software                                                                             | pH.dll     | 1        |
| Disposable Catheter with                                                                      | SA205      | 1        |
| 2 pH Electrodes                                                                               |            |          |
| Computer & Printer                                                                            |            | 1        |
| Accessories<br>(pH calibration liquid,<br>calibrator stand, connector<br>cable, carrying bag) |            | 1        |
| (Optional) Card Reader, Stand                                                                 |            |          |