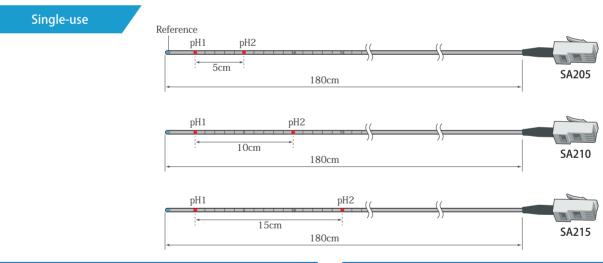

| Star.exe   | 1        |
| Analysis Software                                                                             | pH.dll     | 1        |
| Disposable Catheter with                                                                      | SA205      | 1        |
| 2 pH Electrodes                                                                               |            |          |
| Computer & Printer                                                                            |            | 1        |
| Accessories<br>(pH calibration liquid,<br>calibrator stand, connector<br>cable, carrying bag) |            | 1        |
| (Optional) Card Reader, Stand                                                                 |            |          |



## Disposable pH Electrodes