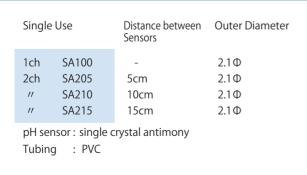

| Star.exe   | 1        |
| Analysis Software                                                                             | pH.dll     | 1        |
| Disposable Catheter with                                                                      | SA205      | 1        |
| 2 pH Electrodes                                                                               |            |          |
| Computer & Printer                                                                            |            | 1        |
| Accessories<br>(pH calibration liquid,<br>calibrator stand, connector<br>cable, carrying bag) |            | 1        |
| (Optional) Card Reader, Stand                                                                 |            |          |



## Disposable pH Electrodes