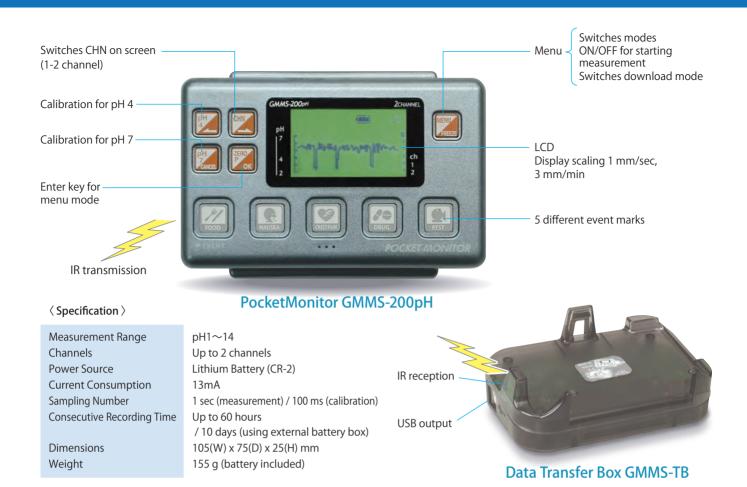

Allows 24-hour ambulatory pH

recording.
Patient-friendly, small and light (155 g) design.

This compact pH-metry device classifies the degree of acid exposure into 4 categories, using the time ratio of acid reflux assessment less than pH 4 based on AFP score (see reference below).